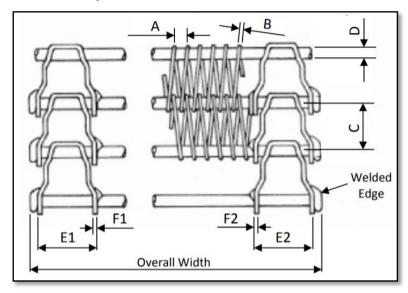

**NOTE:** When measuring pitches A & C, it is best practice to measure over 10 pitches and divide by 10 to obtain the average pitch.

| Basic information |                    |            |  |  |
|-------------------|--------------------|------------|--|--|
| Material          | Overall Width (mm) | Length (m) |  |  |
|                   |                    |            |  |  |

| Detailed information                    |                                           |     |  |  |
|-----------------------------------------|-------------------------------------------|-----|--|--|
| A: Spiral Coil Pitch (mm)               | D: Cross Rod Diameter (mm)                |     |  |  |
| B: Coil Wire Diameter (mm)              | E: Width of Edge Links (mm)               | E1: |  |  |
|                                         |                                           | E2: |  |  |
| C: Cross Rod Pitch (mm)                 | F: Edge Link Thickness (mm)               | F1: |  |  |
|                                         |                                           | F2: |  |  |
| Belt Operation (Side Flexing / Straight | Side Flexing Inside Edge Turn Radius (mm) |     |  |  |
| Running)                                |                                           |     |  |  |