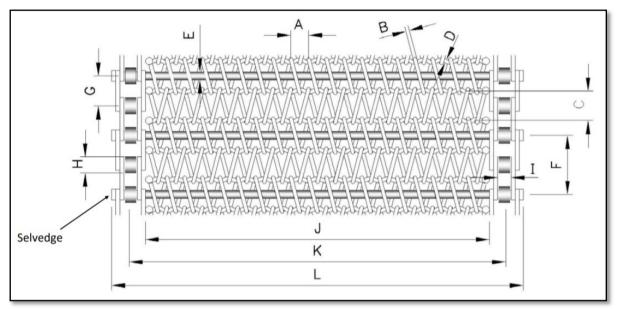

**NOTE:** When measuring pitches A & C, it is best practice to measure over 10 pitches and then divide by 10 to obtain the average pitch.

| Basic information         |                     |                    |            |
|---------------------------|---------------------|--------------------|------------|
| Mesh & Cross Rod Material | Chain Edge Material | Overall Width (mm) | Length (m) |
|                           |                     |                    |            |

| Detailed information              |                                           |  |  |
|-----------------------------------|-------------------------------------------|--|--|
| Mesh                              | Chain                                     |  |  |
| A: Coil Pitch (mm)                | G: Chain Pitch: (mm)                      |  |  |
| B: Coil Wire Diameter (mm)        | H: Chain Roller Dia. (mm)                 |  |  |
| C: Crimped Cross Wire Pitch (mm)  | I: Inside Chain Width (mm)                |  |  |
| D: Crimped Cross Wire Dia. (mm)   | J: Width Between Chains / Mesh Width (mm) |  |  |
| E: Cross Rod Diameter (mm)        | K: Chain Centers (mm)                     |  |  |
| F: Cross Rod Pitch (mm)           | L: Overall Width (mm)                     |  |  |
| Large Coil at Cross Rod? (Yes/No) | Side Chain Style (Hollow Pin/Solid Pin)   |  |  |